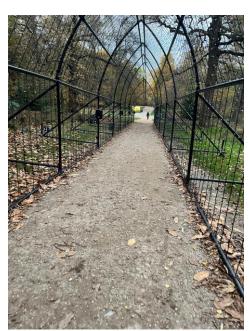

o Map on each page to return here

If you have any queries, please feel free to submit a request through our FAQ page

Please note these are the 2024 installations and map, as these do change year on year.





# Car Park – Blue Badge spaces









#### Back to Map

## **Entrance**

#### Accessible picnic tables

















#### Windsor Tavern





#### Food & drink stalls





**Accessible Toilet** 









# Rides



Carousels













Points 3→8

























Back to Map

Trail:

**Points** 9→10









Accessible Menus available via QR code













#### Cut Through Access Route











Points 11→12













## Trail:

## Points 13→14





Mid-Point Food & Drink stalls







#### Mid-Point Food & Drink stalls











# **Points** 15→17



























Back to start of trail, rides area