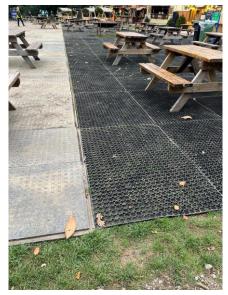

# Windsor Great Park Illuminated Terrain Guide

Click on any yellow circle on the map to see the area in detail

Click Back to Map on each page to return here

If you have any queries, please feel free to submit a request through our FAQ page

Please note these are the 2024 installations and map, as these do change year on year.





# Car Park – Blue Badge spaces









#### Back to Map

## **Entrance**

#### Accessible picnic tables

















#### Windsor Tavern





#### Food & drink stalls





**Accessible Toilet** 









# Rides



Carousels













Points 3→8

























Back to Map

Trail:

**Points** 9→10









Accessible Menus available via QR code













#### Cut Through Access Route











Points 11→12













## Trail:

## Points 13→14





Mid-Point Food & Drink stalls







#### Mid-Point Food & Drink stalls











# **Points** 15→17



























Back to start of trail, rides area