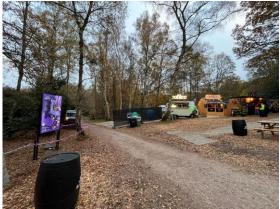

# Windsor Great Park Illuminated Terrain Guide

Click on any yellow circle on the map to see the area in detail

Click Back to Map on each page to return here

If you have any queries, please feel free to submit a request through our FAQ page

Please note these are the 2024 installations and map, as these do change year on year.





# Car Park – Blue Badge spaces









#### Back to Map

## **Entrance**

#### Accessible picnic tables

















#### Windsor Tavern





#### Food & drink stalls





**Accessible Toilet** 









# Rides



Carousels













Points 3→8

























Back to Map

Trail:

**Points** 9→10









Accessible Menus available via QR code













#### Cut Through Access Route











Points 11→12













## Trail:

## Points 13→14





Mid-Point Food & Drink stalls







#### Mid-Point Food & Drink stalls











# **Points** 15→17



























Back to start of trail, rides area