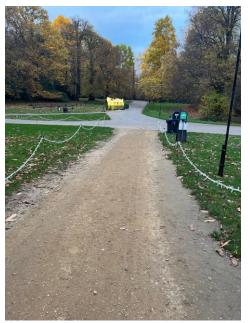

ick Back to Map on each page to return here

If you have any queries, please feel free to submit a request through our FAQ page

Please note these are the 2024 installations and map, as these do change year on year.





# Car Park – Blue Badge spaces









#### Back to Map

## **Entrance**

#### Accessible picnic tables

















#### Windsor Tavern





#### Food & drink stalls





**Accessible Toilet** 









# Rides



Carousels













Points 3→8

























Back to Map

Trail:

**Points** 9→10









Accessible Menus available via QR code













#### Cut Through Access Route











Points 11→12













## Trail:

## Points 13→14





Mid-Point Food & Drink stalls







#### Mid-Point Food & Drink stalls











# **Points** 15→17



























Back to start of trail, rides area