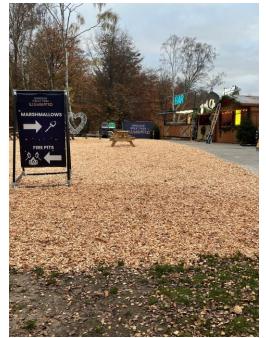

o see the area in detail

Click Back to Map on each page to return here

If you have any queries, please feel free to submit a request through our FAQ page

Please note these are the 2024 installations and map, as these do change year on year.





# Car Park – Blue Badge spaces









#### Back to Map

## **Entrance**

#### Accessible picnic tables

















#### Windsor Tavern





#### Food & drink stalls





**Accessible Toilet** 









# Rides



Carousels













Points 3→8

























Back to Map

Trail:

**Points** 9→10









Accessible Menus available via QR code













#### Cut Through Access Route











Points 11→12













## Trail:

## Points 13→14





Mid-Point Food & Drink stalls







#### Mid-Point Food & Drink stalls











# **Points** 15→17



























Back to start of trail, rides area