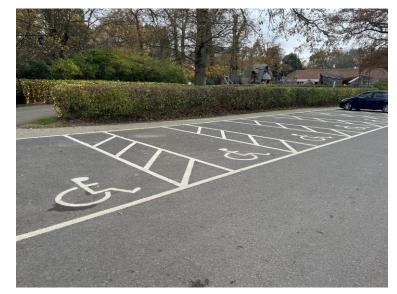

# Windsor Great Park Illuminated Terrain Guide

Click on any yellow circle on the map to see the area in detail

Click Back to Map on each page to return here

If you have any queries, please feel free to submit a request through our FAQ page

Please note these are the 2024 installations and map, as these do change year on year.





# Car Park – Blue Badge spaces









#### Back to Map

## **Entrance**

#### Accessible picnic tables

















#### Windsor Tavern





#### Food & drink stalls





**Accessible Toilet** 









# Rides



Carousels













Points 3→8

























Back to Map

Trail:

**Points** 9→10









Accessible Menus available via QR code













#### Cut Through Access Route











Points 11→12













## Trail:

## Points 13→14





Mid-Point Food & Drink stalls







#### Mid-Point Food & Drink stalls











# **Points** 15→17



























Back to start of trail, rides area