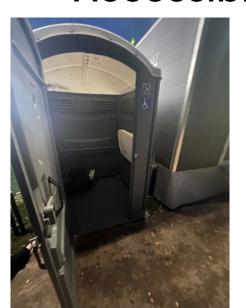

# Windsor Great Park Illuminated Terrain Guide

Click on any yellow circle on the map to see the area in detail

Click Back to Map on each page to return here

If you have any queries, please feel free to submit a request through our FAQ page

Please note these are the 2024 installations and map, as these do change year on year.





# Car Park – Blue Badge spaces









#### Back to Map

## **Entrance**

#### Accessible picnic tables

















#### Windsor Tavern





#### Food & drink stalls





**Accessible Toilet** 









# Rides



Carousels













Points 3→8

























Back to Map

Trail:

**Points** 9→10









Accessible Menus available via QR code













#### Cut Through Access Route











Points 11→12













## Trail:

## Points 13→14





Mid-Point Food & Drink stalls







#### Mid-Point Food & Drink stalls











# **Points** 15→17



























Back to start of trail, rides area