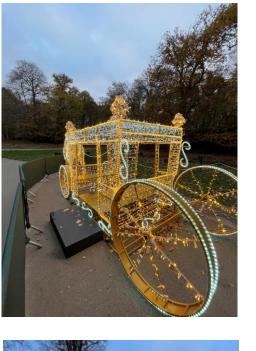

# Rides

Carousels

Points 3→8

Back to Map

Trail:

**Points** 9→10

Accessible Menus available via QR code