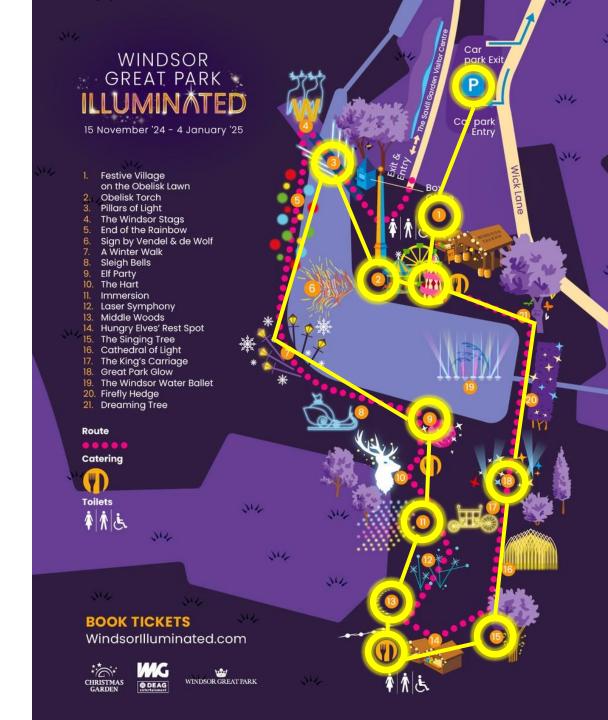

# Windsor Great Park Illuminated Terrain Guide

Click on any yellow circle on the map to see the area in detail

Click Back to Map on each page to return here

If you have any queries, please feel free to submit a request through our FAQ page

Please note these are the 2024 installations and map, as these do change year on year.