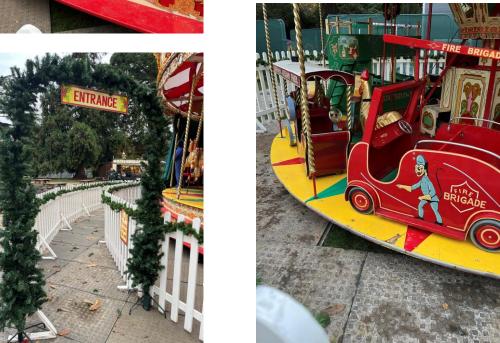

## **Entrance**

# Rides

Carousels

Points 3→8

Back to Map

Trail:

**Points** 9→10

Accessible Menus available via QR code