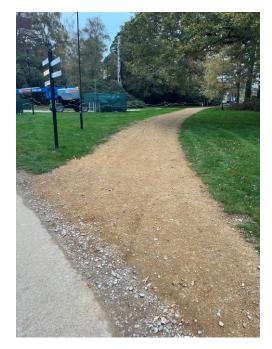

ach page to return here

If you have any queries, please feel free to submit a request through our FAQ page

Please note these are the 2024 installations and map, as these do change year on year.





# Car Park – Blue Badge spaces









#### Back to Map

## **Entrance**

#### Accessible picnic tables

















#### Windsor Tavern





#### Food & drink stalls





**Accessible Toilet** 









# Rides



Carousels













Points 3→8

























Back to Map

Trail:

**Points** 9→10









Accessible Menus available via QR code













#### Cut Through Access Route











Points 11→12













## Trail:

## Points 13→14





Mid-Point Food & Drink stalls







#### Mid-Point Food & Drink stalls











# **Points** 15→17



























Back to start of trail, rides area