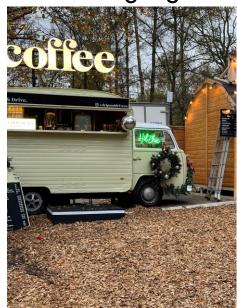

# Windsor Great Park Illuminated Terrain Guide

Click on any yellow circle on the map to see the area in detail

Click Back to Map on each page to return here

If you have any queries, please feel free to submit a request through our FAQ page

Please note these are the 2024 installations and map, as these do change year on year.





# Car Park – Blue Badge spaces









#### Back to Map

## **Entrance**

#### Accessible picnic tables

















#### Windsor Tavern





#### Food & drink stalls





**Accessible Toilet** 









# Rides



Carousels













Points 3→8

























Back to Map

Trail:

**Points** 9→10









Accessible Menus available via QR code













#### Cut Through Access Route











Points 11→12













## Trail:

## Points 13→14





Mid-Point Food & Drink stalls







#### Mid-Point Food & Drink stalls











# **Points** 15→17



























Back to start of trail, rides area