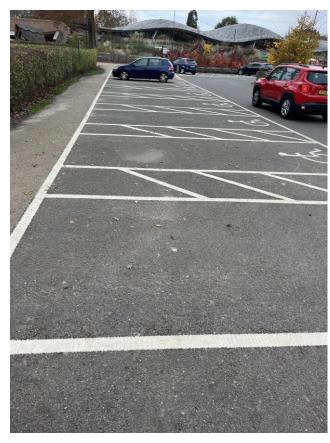

# Windsor Great Park Illuminated Terrain Guide

Click on any yellow circle on the map to see the area in detail

Click Back to Map on each page to return here

If you have any queries, please feel free to submit a request through our FAQ page

Please note these are the 2024 installations and map, as these do change year on year.





# Car Park – Blue Badge spaces









#### Back to Map

## **Entrance**

#### Accessible picnic tables

















#### Windsor Tavern





#### Food & drink stalls





**Accessible Toilet** 









# Rides



Carousels













Points 3→8

























Back to Map

Trail:

**Points** 9→10









Accessible Menus available via QR code













#### Cut Through Access Route











Points 11→12













## Trail:

## Points 13→14





Mid-Point Food & Drink stalls







#### Mid-Point Food & Drink stalls











# **Points** 15→17



























Back to start of trail, rides area