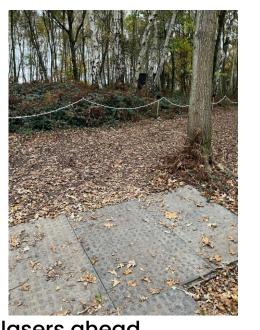

# Windsor Great Park Illuminated Terrain Guide

Click on any yellow circle on the map to see the area in detail

Click Back to Map on each page to return here

If you have any queries, please feel free to submit a request through our FAQ page

Please note these are the 2024 installations and map, as these do change year on year.





# Car Park – Blue Badge spaces









#### Back to Map

## **Entrance**

#### Accessible picnic tables

















#### Windsor Tavern





#### Food & drink stalls





**Accessible Toilet** 









# Rides



Carousels













Points 3→8

























Back to Map

Trail:

**Points** 9→10









Accessible Menus available via QR code













#### Cut Through Access Route











Points 11→12













## Trail:

## Points 13→14





Mid-Point Food & Drink stalls







#### Mid-Point Food & Drink stalls











# **Points** 15→17



























Back to start of trail, rides area