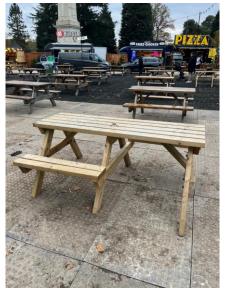

# Windsor Great Park Illuminated Terrain Guide

Click on any yellow circle on the map to see the area in detail

Click Back to Map on each page to return here

If you have any queries, please feel free to submit a request through our FAQ page

Please note these are the 2024 installations and map, as these do change year on year.





# Car Park – Blue Badge spaces









#### Back to Map

## **Entrance**

#### Accessible picnic tables

















#### Windsor Tavern





#### Food & drink stalls





**Accessible Toilet** 









# Rides



Carousels













Points 3→8

























Back to Map

Trail:

**Points** 9→10









Accessible Menus available via QR code













#### Cut Through Access Route











Points 11→12













## Trail:

## Points 13→14





Mid-Point Food & Drink stalls







#### Mid-Point Food & Drink stalls











# **Points** 15→17



























Back to start of trail, rides area