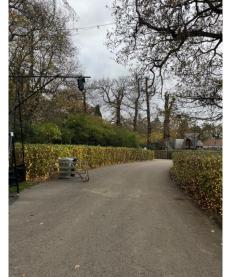

# Windsor Great Park Illuminated Terrain Guide

Click on any yellow circle on the map to see the area in detail

Click Back to Map on each page to return here

If you have any queries, please feel free to submit a request through our FAQ page

Please note these are the 2024 installations and map, as these do change year on year.





# Car Park – Blue Badge spaces









#### Back to Map

## **Entrance**

#### Accessible picnic tables

















#### Windsor Tavern





#### Food & drink stalls





**Accessible Toilet** 









# Rides



Carousels













Points 3→8

























Back to Map

Trail:

**Points** 9→10









Accessible Menus available via QR code













#### Cut Through Access Route











Points 11→12













## Trail:

## Points 13→14





Mid-Point Food & Drink stalls







#### Mid-Point Food & Drink stalls











# **Points** 15→17



























Back to start of trail, rides area