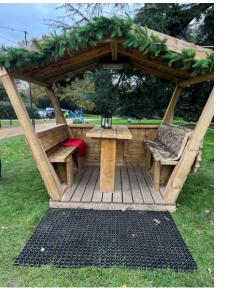

# Windsor Great Park Illuminated Terrain Guide

Click on any yellow circle on the map to see the area in detail

Click Back to Map on each page to return here

If you have any queries, please feel free to submit a request through our FAQ page

Please note these are the 2024 installations and map, as these do change year on year.





# Car Park – Blue Badge spaces









#### Back to Map

## **Entrance**

#### Accessible picnic tables

















#### Windsor Tavern





#### Food & drink stalls





**Accessible Toilet** 









# Rides



Carousels













Points 3→8

























Back to Map

Trail:

**Points** 9→10









Accessible Menus available via QR code













#### Cut Through Access Route











Points 11→12













## Trail:

## Points 13→14





Mid-Point Food & Drink stalls







#### Mid-Point Food & Drink stalls











# **Points** 15→17



























Back to start of trail, rides area