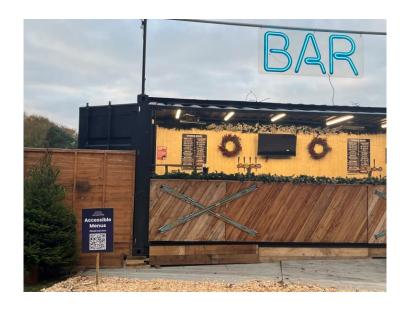

#### Windsor Tavern

# Rides

Carousels

Points 3→8

Back to Map

Trail:

**Points** 9→10

Accessible Menus available via QR code