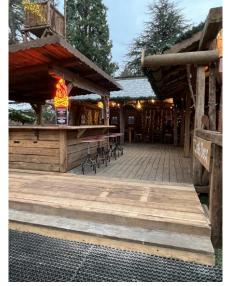

# Windsor Great Park Illuminated Terrain Guide

Click on any yellow circle on the map to see the area in detail

Click Back to Map on each page to return here

If you have any queries, please feel free to submit a request through our FAQ page

Please note these are the 2024 installations and map, as these do change year on year.





# Car Park – Blue Badge spaces









#### Back to Map

## **Entrance**

#### Accessible picnic tables

















#### Windsor Tavern





#### Food & drink stalls





**Accessible Toilet** 









# Rides



Carousels













Points 3→8

























Back to Map

Trail:

**Points** 9→10









Accessible Menus available via QR code













#### Cut Through Access Route











Points 11→12













## Trail:

## Points 13→14





Mid-Point Food & Drink stalls







#### Mid-Point Food & Drink stalls











# **Points** 15→17



























Back to start of trail, rides area