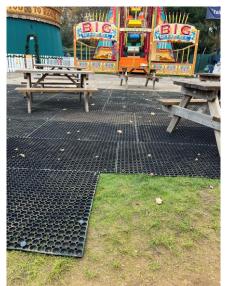

# Windsor Great Park Illuminated Terrain Guide

Click on any yellow circle on the map to see the area in detail

Click Back to Map on each page to return here

If you have any queries, please feel free to submit a request through our FAQ page

Please note these are the 2024 installations and map, as these do change year on year.





# Car Park – Blue Badge spaces









#### Back to Map

## **Entrance**

#### Accessible picnic tables

















#### Windsor Tavern





#### Food & drink stalls





**Accessible Toilet** 









# Rides



Carousels













Points 3→8

























Back to Map

Trail:

**Points** 9→10









Accessible Menus available via QR code













#### Cut Through Access Route











Points 11→12













## Trail:

## Points 13→14





Mid-Point Food & Drink stalls







#### Mid-Point Food & Drink stalls











# **Points** 15→17



























Back to start of trail, rides area