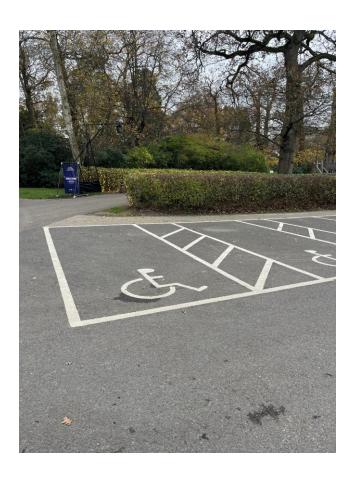

# Windsor Great Park Illuminated Terrain Guide

Click on any yellow circle on the map to see the area in detail

Click Back to Map on each page to return here

If you have any queries, please feel free to submit a request through our FAQ page

Please note these are the 2024 installations and map, as these do change year on year.





# Car Park – Blue Badge spaces









#### Back to Map

## **Entrance**

#### Accessible picnic tables

















#### Windsor Tavern





#### Food & drink stalls





**Accessible Toilet** 









# Rides



Carousels













Points 3→8

























Back to Map

Trail:

**Points** 9→10









Accessible Menus available via QR code













#### Cut Through Access Route











Points 11→12













## Trail:

## Points 13→14





Mid-Point Food & Drink stalls







#### Mid-Point Food & Drink stalls











# **Points** 15→17



























Back to start of trail, rides area