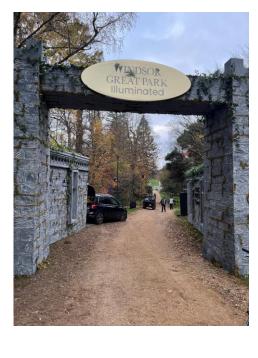

# Windsor Great Park Illuminated Terrain Guide

Click on any yellow circle on the map to see the area in detail

Click Back to Map on each page to return here

If you have any queries, please feel free to submit a request through our FAQ page

Please note these are the 2024 installations and map, as these do change year on year.





# Car Park – Blue Badge spaces









#### Back to Map

## **Entrance**

#### Accessible picnic tables

















#### Windsor Tavern





#### Food & drink stalls





**Accessible Toilet** 









# Rides



Carousels













Points 3→8

























Back to Map

Trail:

**Points** 9→10









Accessible Menus available via QR code













#### Cut Through Access Route











Points 11→12













## Trail:

## Points 13→14





Mid-Point Food & Drink stalls







#### Mid-Point Food & Drink stalls











# **Points** 15→17



























Back to start of trail, rides area