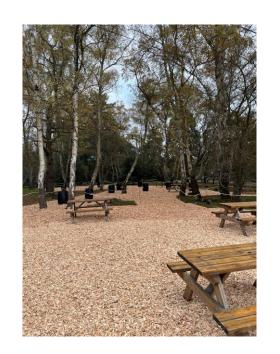

Click on any yellow circle on the map to see the area in detail

Click Back to Map on each page to return here

If you have any queries, please feel free to submit a request through our FAQ page

Please note these are the 2024 installations and map, as these do change year on year.





# Car Park – Blue Badge spaces









#### Back to Map

## **Entrance**

#### Accessible picnic tables

















#### Windsor Tavern





#### Food & drink stalls





**Accessible Toilet** 









# Rides



Carousels













Points 3→8

























Back to Map

Trail:

**Points** 9→10









Accessible Menus available via QR code













#### Cut Through Access Route











Points 11→12













## Trail:

## Points 13→14





Mid-Point Food & Drink stalls







#### Mid-Point Food & Drink stalls











# **Points** 15→17



























Back to start of trail, rides area