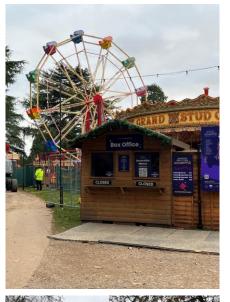

# Rides

Carousels

Points 3→8

Back to Map

Trail:

**Points** 9→10

Accessible Menus available via QR code