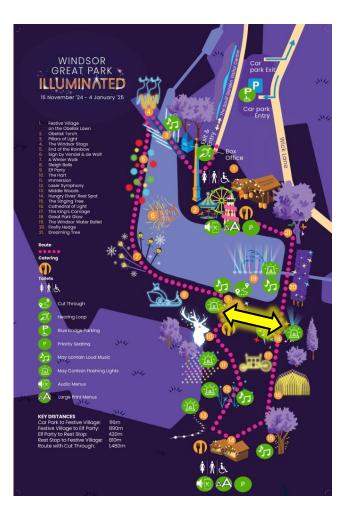

# Windsor Great Park Illuminated Terrain Guide

Click on any yellow circle on the map to see the area in detail

Click Back to Map on each page to return here

If you have any queries, please feel free to submit a request through our FAQ page

Please note these are the 2024 installations and map, as these do change year on year.