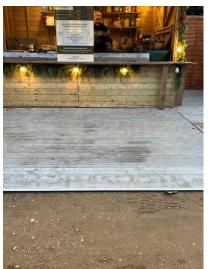

# Windsor Great Park Illuminated Terrain Guide

Click on any yellow circle on the map to see the area in detail

Click Back to Map on each page to return here

If you have any queries, please feel free to submit a request through our FAQ page

Please note these are the 2024 installations and map, as these do change year on year.





# Car Park – Blue Badge spaces









#### Back to Map

## **Entrance**

#### Accessible picnic tables

















#### Windsor Tavern





#### Food & drink stalls





**Accessible Toilet** 









# Rides



Carousels













Points 3→8

























Back to Map

Trail:

**Points** 9→10









Accessible Menus available via QR code













#### Cut Through Access Route











Points 11→12













## Trail:

## Points 13→14





Mid-Point Food & Drink stalls







#### Mid-Point Food & Drink stalls











# **Points** 15→17



























Back to start of trail, rides area