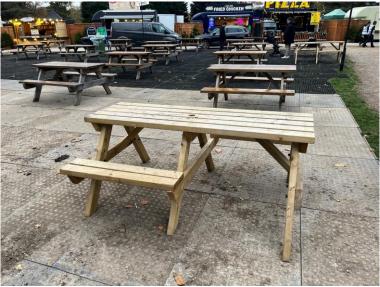

# Windsor Great Park Illuminated Terrain Guide

Click on any yellow circle on the map to see the area in detail

Click Back to Map on each page to return here

If you have any queries, please feel free to submit a request through our FAQ page

Please note these are the 2024 installations and map, as these do change year on year.





# Car Park – Blue Badge spaces









#### Back to Map

## **Entrance**

#### Accessible picnic tables

















#### Windsor Tavern





#### Food & drink stalls





**Accessible Toilet** 









# Rides



Carousels













Points 3→8

























Back to Map

Trail:

**Points** 9→10









Accessible Menus available via QR code













#### Cut Through Access Route











Points 11→12













## Trail:

## Points 13→14





Mid-Point Food & Drink stalls







#### Mid-Point Food & Drink stalls











# **Points** 15→17



























Back to start of trail, rides area