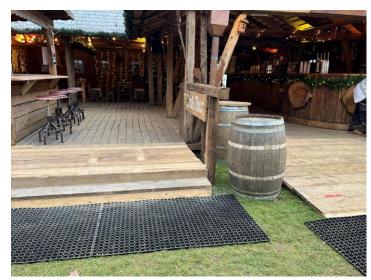

# Windsor Great Park Illuminated Terrain Guide

Click on any yellow circle on the map to see the area in detail

Click Back to Map on each page to return here

If you have any queries, please feel free to submit a request through our FAQ page

Please note these are the 2024 installations and map, as these do change year on year.





# Car Park – Blue Badge spaces









#### Back to Map

## **Entrance**

#### Accessible picnic tables

















#### Windsor Tavern





#### Food & drink stalls





**Accessible Toilet** 









# Rides



Carousels













Points 3→8

























Back to Map

Trail:

**Points** 9→10









Accessible Menus available via QR code













#### Cut Through Access Route











Points 11→12













## Trail:

## Points 13→14





Mid-Point Food & Drink stalls







#### Mid-Point Food & Drink stalls











# **Points** 15→17



























Back to start of trail, rides area