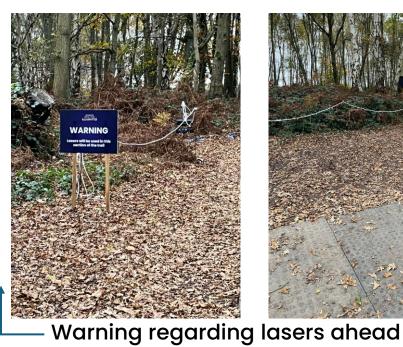

# Windsor Great Park Illuminated Terrain Guide

Click on any yellow circle on the map to see the area in detail

Click Back to Map on each page to return here

If you have any queries, please feel free to submit a request through our FAQ page

Please note these are the 2024 installations and map, as these do change year on year.





# Car Park – Blue Badge spaces









#### Back to Map

## **Entrance**

#### Accessible picnic tables

















#### Windsor Tavern





#### Food & drink stalls





**Accessible Toilet** 









# Rides



Carousels













Points 3→8

























Back to Map

Trail:

**Points** 9→10









Accessible Menus available via QR code













#### Cut Through Access Route











Points 11→12













## Trail:

## Points 13→14





Mid-Point Food & Drink stalls







#### Mid-Point Food & Drink stalls











# **Points** 15→17



























Back to start of trail, rides area