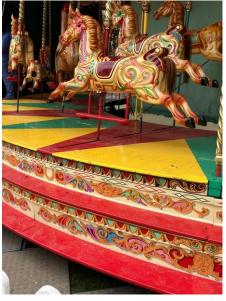

# Rides

Carousels

Points 3→8

Back to Map

Trail:

**Points** 9→10

Accessible Menus available via QR code