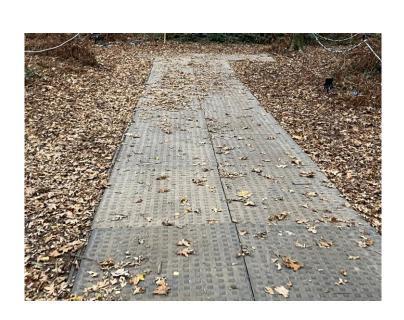

# Windsor Great Park Illuminated Terrain Guide

Click on any yellow circle on the map to see the area in detail

Click Back to Map on each page to return here

If you have any queries, please feel free to submit a request through our FAQ page

Please note these are the 2024 installations and map, as these do change year on year.





# Car Park – Blue Badge spaces









#### Back to Map

## **Entrance**

#### Accessible picnic tables

















#### Windsor Tavern





#### Food & drink stalls





**Accessible Toilet** 









# Rides



Carousels













Points 3→8

























Back to Map

Trail:

**Points** 9→10









Accessible Menus available via QR code













#### Cut Through Access Route











Points 11→12













## Trail:

## Points 13→14





Mid-Point Food & Drink stalls







#### Mid-Point Food & Drink stalls











# **Points** 15→17



























Back to start of trail, rides area