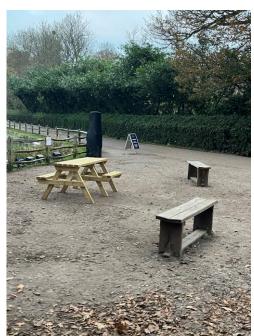

ueries, please feel free to submit a request through our FAQ page

Please note these are the 2024 installations and map, as these do change year on year.





# Car Park – Blue Badge spaces









#### Back to Map

## **Entrance**

#### Accessible picnic tables

















#### Windsor Tavern





#### Food & drink stalls





**Accessible Toilet** 









# Rides



Carousels













Points 3→8

























Back to Map

Trail:

**Points** 9→10









Accessible Menus available via QR code













#### Cut Through Access Route











Points 11→12













## Trail:

## Points 13→14





Mid-Point Food & Drink stalls







#### Mid-Point Food & Drink stalls











# **Points** 15→17



























Back to start of trail, rides area