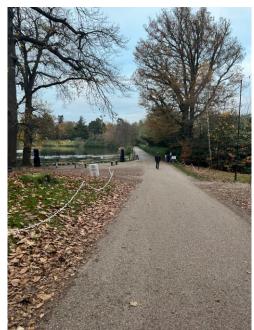

ries, please feel free to submit a request through our FAQ page

Please note these are the 2024 installations and map, as these do change year on year.





# Car Park – Blue Badge spaces









#### Back to Map

## **Entrance**

#### Accessible picnic tables

















#### Windsor Tavern





#### Food & drink stalls





**Accessible Toilet** 









# Rides



Carousels













Points 3→8

























Back to Map

Trail:

**Points** 9→10









Accessible Menus available via QR code













#### Cut Through Access Route











Points 11→12













## Trail:

## Points 13→14





Mid-Point Food & Drink stalls







#### Mid-Point Food & Drink stalls











# **Points** 15→17



























Back to start of trail, rides area