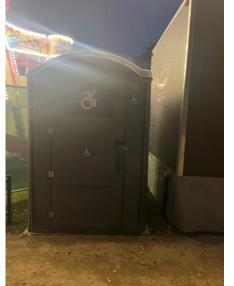

# Windsor Great Park Illuminated Terrain Guide

Click on any yellow circle on the map to see the area in detail

Click Back to Map on each page to return here

If you have any queries, please feel free to submit a request through our FAQ page

Please note these are the 2024 installations and map, as these do change year on year.





# Car Park – Blue Badge spaces









#### Back to Map

## **Entrance**

#### Accessible picnic tables

















#### Windsor Tavern





#### Food & drink stalls





**Accessible Toilet** 









# Rides



Carousels













Points 3→8

























Back to Map

Trail:

**Points** 9→10









Accessible Menus available via QR code













#### Cut Through Access Route











Points 11→12













## Trail:

## Points 13→14





Mid-Point Food & Drink stalls







#### Mid-Point Food & Drink stalls











# **Points** 15→17



























Back to start of trail, rides area