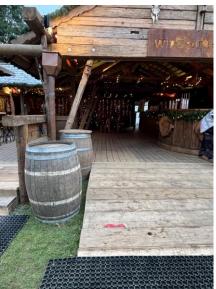

# Windsor Great Park Illuminated Terrain Guide

Click on any yellow circle on the map to see the area in detail

Click Back to Map on each page to return here

If you have any queries, please feel free to submit a request through our FAQ page

Please note these are the 2024 installations and map, as these do change year on year.





# Car Park – Blue Badge spaces









#### Back to Map

## **Entrance**

#### Accessible picnic tables

















#### Windsor Tavern





#### Food & drink stalls





**Accessible Toilet** 









# Rides



Carousels













Points 3→8

























Back to Map

Trail:

**Points** 9→10









Accessible Menus available via QR code













#### Cut Through Access Route











Points 11→12













## Trail:

## Points 13→14





Mid-Point Food & Drink stalls







#### Mid-Point Food & Drink stalls











# **Points** 15→17



























Back to start of trail, rides area