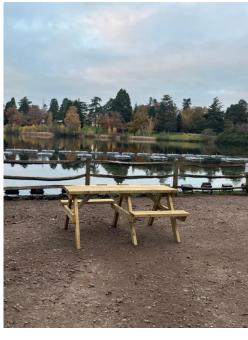

on each page to return here

If you have any queries, please feel free to submit a request through our FAQ page

Please note these are the 2024 installations and map, as these do change year on year.





# Car Park – Blue Badge spaces









#### Back to Map

## **Entrance**

#### Accessible picnic tables

















#### Windsor Tavern





#### Food & drink stalls





**Accessible Toilet** 









# Rides



Carousels













Points 3→8

























Back to Map

Trail:

**Points** 9→10









Accessible Menus available via QR code













#### Cut Through Access Route











Points 11→12













## Trail:

## Points 13→14





Mid-Point Food & Drink stalls







#### Mid-Point Food & Drink stalls











# **Points** 15→17



























Back to start of trail, rides area