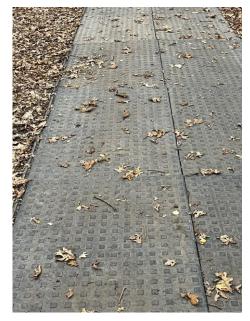

# Windsor Great Park Illuminated Terrain Guide

Click on any yellow circle on the map to see the area in detail

Click Back to Map on each page to return here

If you have any queries, please feel free to submit a request through our FAQ page

Please note these are the 2024 installations and map, as these do change year on year.





# Car Park – Blue Badge spaces









#### Back to Map

## **Entrance**

#### Accessible picnic tables

















#### Windsor Tavern





#### Food & drink stalls





**Accessible Toilet** 









# Rides



Carousels













Points 3→8

























Back to Map

Trail:

**Points** 9→10









Accessible Menus available via QR code













#### Cut Through Access Route











Points 11→12













## Trail:

## Points 13→14





Mid-Point Food & Drink stalls







#### Mid-Point Food & Drink stalls











# **Points** 15→17



























Back to start of trail, rides area